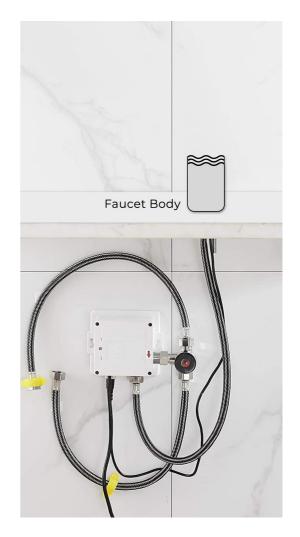

## Specs:

- Power supply options: For cold or premixed water (mixer sold separately)
- AC transformer with a plug to electricity and/or DC - battery pack for 4 x AA alkaline
- batteries (batteries not included) on average lasts for 108,000 use cycles 10 seconds metering cycles
- Sensing distance by default: 4" (10cm)
- Sensing range: 4"-12" (10cm -31cm) adjustable with a screwdriver on backside of the sensor
- Water pressure: 15-90 PSI, recommended 43.5 PSI
- Water temperature: 34-1200 Fahrenheit (1-500 Celsius)
- Installation: Deck-Mount 1-hole, Touch-free
- Material: Solid Brass Construction